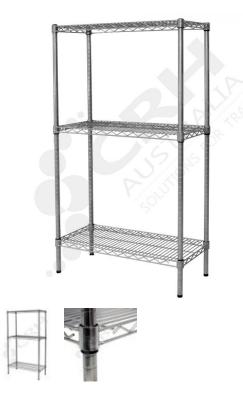

## CRH 304 Stainless Steel Shelf Unit, 610mm Deep x 1822mm Wide, 3 Tier, 2185mm High Post

PART No: S610x18223T86SS

## **FEATURES**

CRH Australia 304 Grade Stainless Steel Shelving is the perfect choice for Quality, Strength and Hygiene in the Foodservice Industry.

Constructed from quality 304 Grade Stainless steel with a polished finish this option provides excellent protection against rust and corrosion and ideal for Drystores, Cool Rooms, Freezer Rooms, Clean Rooms, Food processing, Schools, Laboratories, Hospitals, Medical, Healthcare and Aged Care industries.

Features include:

- A Load Rating of 350kg per shelf (spread evenly across the shelf).
- Easily assembled and shelves adjustable in 25mm increments.
- Strong wire shelves allow excellent air circulation and visibility.
- Adjustable feet for stability on uneven floor surfaces.
- Polished Stainless Steel finish allows for easy cleaning.
- Optional Castor set (2 Braked and 2 Un-Braked) for easy mobility.
- NSF Approved