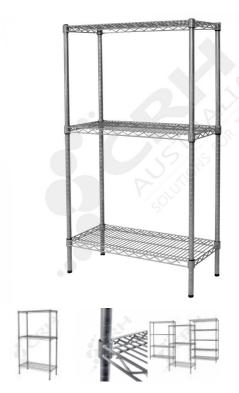

## CRH Powder Coat Shelf Unit, 610mm Deep x 1822mm Wide, 3 Tier, 2185mm High Post

PART No: S610x18223T86P

## **FEATURES**

CRH Australia Shelving is the perfect choice for Quality, Strength & Hygiene in the Foodservice Industry.

Constructed from zinc plated steel the finish is an Epoxy Powder Coating with Anti-Microbial protection. The result is a clean gloss finish with excellent protection against rust & corrosion and ideal for Drystore, Cool Room or Freezer Room application.

## Features include:

- A Load Rating of 350kg per shelf (spread evenly across the shelf).
- Easily assembled and shelves adjustable in 25mm increments.
- Anti-Microbial Protection against micro-organisms such as Bacteria, Mould & Algae.
- 5 Year warranty against rust & corrosion.
- Strong wire shelves allow excellent air circulation & visibility.
- Adjustable feet for stability on uneven floor surfaces.
- Powder Epoxy coating finish allows for easy cleaning.
- $\bullet$  Optional Castor set (2 Braked & 2 Un-Braked) for easy mobility.
- NSF Approved

Colour: Silver Grey

Material: Zinc Plated with Epoxy Powder Coat