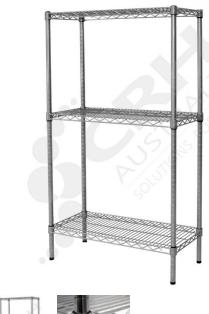

## CRH 304 Stainless Steel Shelf Unit, 610mm Deep x 1822mm Wide, 3 Tier, 1900mm High Post

PART No: S610x18223T75SS

## **FEATURES**

CRH Australia 304 Grade Stainless Steel Shelving is the perfect choice for Quality, Strength and Hygiene in the Foodservice Industry.

Constructed from quality 304 Grade Stainless steel with a polished finish this option provides excellent protection against rust and corrosion and ideal for Drystores, Cool Rooms, Freezer Rooms, Clean Rooms, Food processing, Schools, Laboratories, Hospitals, Medical, Healthcare and Aged Care industries.

## Features include:

- A Load Rating of 350kg per shelf (spread evenly across the shelf).
- Easily assembled and shelves adjustable in 25mm increments.
- Strong wire shelves allow excellent air circulation and visibility.
- Adjustable feet for stability on uneven floor surfaces.
- Polished Stainless Steel finish allows for easy cleaning.
- Optional Castor set (2 Braked and 2 Un-Braked) for easy mobility.
- NSF Approved

Colour: Polished

Material: 304 Grade Stainless Steel