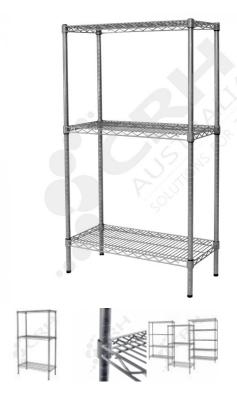

## CRH Powder Coat Shelf Unit, 610mm Deep x 1822mm Wide, 3 Tier, 1900mm High Post

PART No: S610x18223T75P

## **FEATURES**

CRH Australia Shelving is the perfect choice for Quality, Strength & Hygiene in the Foodservice Industry.

Constructed from zinc plated steel the finish is an Epoxy Powder Coating with Anti-Microbial protection. The result is a clean gloss finish with excellent protection against rust & corrosion and ideal for Drystore, Cool Room or Freezer Room application.

## Features include:

- A Load Rating of 350kg per shelf (spread evenly across the shelf).
- Easily assembled and shelves adjustable in 25mm increments.
- Anti-Microbial Protection against micro-organisms such as Bacteria, Mould & Algae.
- 5 Year warranty against rust & corrosion.
- Strong wire shelves allow excellent air circulation & visibility.
- Adjustable feet for stability on uneven floor surfaces.
- Powder Epoxy coating finish allows for easy cleaning.
- $\bullet$  Optional Castor set (2 Braked & 2 Un-Braked) for easy mobility.
- NSF Approved