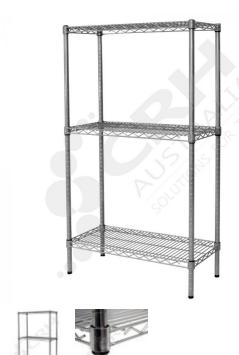

## CRH 304 Stainless Steel Shelf Unit, 610mm Deep x 1822mm Wide, 3 Tier, 1370mm High Post

PART No: S610x18223T54SS

## **FEATURES**

CRH Australia 304 Grade Stainless Steel Shelving is the perfect choice for Quality, Strength and Hygiene in the Foodservice Industry.

Constructed from quality 304 Grade Stainless steel with a polished finish this option provides excellent protection against rust and corrosion and ideal for Drystores, Cool Rooms, Freezer Rooms, Clean Rooms, Food processing, Schools, Laboratories, Hospitals, Medical, Healthcare and Aged Care industries.

## Features include:

- A Load Rating of 350kg per shelf (spread evenly across the shelf).
- Easily assembled and shelves adjustable in 25mm increments.
- Strong wire shelves allow excellent air circulation and visibility.
- Adjustable feet for stability on uneven floor surfaces.
- Polished Stainless Steel finish allows for easy cleaning.
- Optional Castor set (2 Braked and 2 Un-Braked) for easy mobility.
- NSF Approved