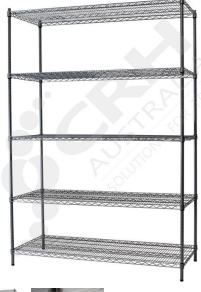

## CRH 304 Stainless Steel Shelf Unit, 610mm Deep x 1518mm Wide, 5 Tier, 2185mm High Post

PART No: S610x15185T86SS

## **FEATURES**

CRH Australia 304 Grade Stainless Steel Shelving is the perfect choice for Quality, Strength and Hygiene in the Foodservice Industry.

Constructed from quality 304 Grade Stainless steel with a polished finish this option provides excellent protection against rust and corrosion and ideal for Drystores, Cool Rooms, Freezer Rooms, Clean Rooms, Food processing, Schools, Laboratories, Hospitals, Medical, Healthcare and Aged Care industries.

## Features include:

- A Load Rating of 350kg per shelf (spread evenly across the shelf).
- Easily assembled and shelves adjustable in 25mm increments.
- Strong wire shelves allow excellent air circulation and visibility.
- Adjustable feet for stability on uneven floor surfaces.
- Polished Stainless Steel finish allows for easy cleaning.
- Optional Castor set (2 Braked and 2 Un-Braked) for easy mobility.
- NSF Approved

Colour: Polished

Material: 304 Grade Stainless Steel