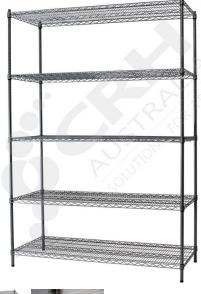

## CRH 304 Stainless Steel Shelf Unit, 610mm Deep x 1518mm Wide, 5 Tier, 1900mm High Post

PART No: S610x15185T75SS

## **FEATURES**

CRH Australia 304 Grade Stainless Steel Shelving is the perfect choice for Quality, Strength and Hygiene in the Foodservice Industry.

Constructed from quality 304 Grade Stainless steel with a polished finish this option provides excellent protection against rust and corrosion and ideal for Drystores, Cool Rooms, Freezer Rooms, Clean Rooms, Food processing, Schools, Laboratories, Hospitals, Medical, Healthcare and Aged Care industries.

## Features include:

- A Load Rating of 350kg per shelf (spread evenly across the shelf).
- Easily assembled and shelves adjustable in 25mm increments.
- Strong wire shelves allow excellent air circulation and visibility.
- Adjustable feet for stability on uneven floor surfaces.
- Polished Stainless Steel finish allows for easy cleaning.
- Optional Castor set (2 Braked and 2 Un-Braked) for easy mobility.
- NSF Approved