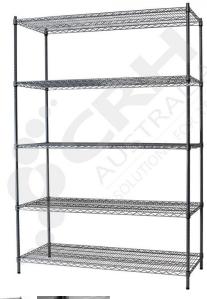

## CRH 304 Stainless Steel Shelf Unit, 610mm Deep x 1518mm Wide, 5 Tier, 1370mm High Post

PART No: S610x15185T54SS

## **FEATURES**

CRH Australia 304 Grade Stainless Steel Shelving is the perfect choice for Quality, Strength and Hygiene in the Foodservice Industry.

Constructed from quality 304 Grade Stainless steel with a polished finish this option provides excellent protection against rust and corrosion and ideal for Drystores, Cool Rooms, Freezer Rooms, Clean Rooms, Food processing, Schools, Laboratories, Hospitals, Medical, Healthcare and Aged Care industries.

## Features include:

- A Load Rating of 350kg per shelf (spread evenly across the shelf).
- Easily assembled and shelves adjustable in 25mm increments.
- Strong wire shelves allow excellent air circulation and visibility.
- Adjustable feet for stability on uneven floor surfaces.
- Polished Stainless Steel finish allows for easy cleaning.
- Optional Castor set (2 Braked and 2 Un-Braked) for easy mobility.
- NSF Approved

Colour: Polished

Material: 304 Grade Stainless Steel