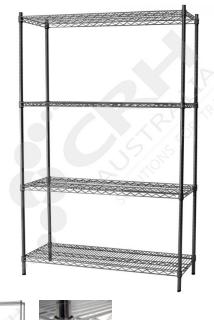

## CRH 304 Stainless Steel Shelf Unit, 610mm Deep x 1518mm Wide, 4 Tier, 1900mm High Post

PART No: S610x15184T75SS

## **FEATURES**

CRH Australia 304 Grade Stainless Steel Shelving is the perfect choice for Quality, Strength and Hygiene in the Foodservice Industry.

Constructed from quality 304 Grade Stainless steel with a polished finish this option provides excellent protection against rust and corrosion and ideal for Drystores, Cool Rooms, Freezer Rooms, Clean Rooms, Food processing, Schools, Laboratories, Hospitals, Medical, Healthcare and Aged Care industries.

Features include:

- A Load Rating of 350kg per shelf (spread evenly across the shelf).
- Easily assembled and shelves adjustable in 25mm increments.
- Strong wire shelves allow excellent air circulation and visibility.
- Adjustable feet for stability on uneven floor surfaces.
- Polished Stainless Steel finish allows for easy cleaning.
- Optional Castor set (2 Braked and 2 Un-Braked) for easy mobility.
- NSF Approved