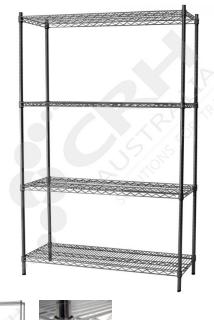

## CRH 304 Stainless Steel Shelf Unit, 610mm Deep x 1518mm Wide, 4 Tier, 1370mm High Post

PART No: S610x15184T54SS

## **FEATURES**

CRH Australia 304 Grade Stainless Steel Shelving is the perfect choice for Quality, Strength and Hygiene in the Foodservice Industry.

Constructed from quality 304 Grade Stainless steel with a polished finish this option provides excellent protection against rust and corrosion and ideal for Drystores, Cool Rooms, Freezer Rooms, Clean Rooms, Food processing, Schools, Laboratories, Hospitals, Medical, Healthcare and Aged Care industries.

Features include:

- A Load Rating of 350kg per shelf (spread evenly across the shelf).
- Easily assembled and shelves adjustable in 25mm increments.
- Strong wire shelves allow excellent air circulation and visibility.
- Adjustable feet for stability on uneven floor surfaces.
- Polished Stainless Steel finish allows for easy cleaning.
- Optional Castor set (2 Braked and 2 Un-Braked) for easy mobility.
- NSF Approved