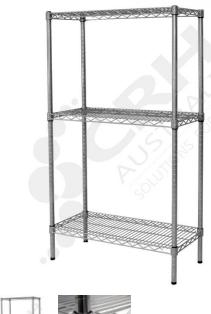

## CRH 304 Stainless Steel Shelf Unit, 610mm Deep x 1518mm Wide, 3 Tier, 2185mm High Post

PART No: S610x15183T86SS

## **FEATURES**

CRH Australia 304 Grade Stainless Steel Shelving is the perfect choice for Quality, Strength and Hygiene in the Foodservice Industry.

Constructed from quality 304 Grade Stainless steel with a polished finish this option provides excellent protection against rust and corrosion and ideal for Drystores, Cool Rooms, Freezer Rooms, Clean Rooms, Food processing, Schools, Laboratories, Hospitals, Medical, Healthcare and Aged Care industries.

## Features include:

- A Load Rating of 350kg per shelf (spread evenly across the shelf).
- Easily assembled and shelves adjustable in 25mm increments.
- Strong wire shelves allow excellent air circulation and visibility.
- Adjustable feet for stability on uneven floor surfaces.
- Polished Stainless Steel finish allows for easy cleaning.
- Optional Castor set (2 Braked and 2 Un-Braked) for easy mobility.
- NSF Approved

Colour: Polished

Material: 304 Grade Stainless Steel