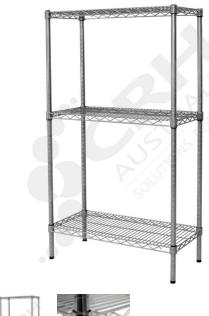

## CRH 304 Stainless Steel Shelf Unit, 610mm Deep x 1518mm Wide, 3 Tier, 1900mm High Post

PART No: S610x15183T75SS

## **FEATURES**

CRH Australia 304 Grade Stainless Steel Shelving is the perfect choice for Quality, Strength and Hygiene in the Foodservice Industry.

Constructed from quality 304 Grade Stainless steel with a polished finish this option provides excellent protection against rust and corrosion and ideal for Drystores, Cool Rooms, Freezer Rooms, Clean Rooms, Food processing, Schools, Laboratories, Hospitals, Medical, Healthcare and Aged Care industries.

## Features include:

- A Load Rating of 350kg per shelf (spread evenly across the shelf).
- Easily assembled and shelves adjustable in 25mm increments.
- Strong wire shelves allow excellent air circulation and visibility.
- Adjustable feet for stability on uneven floor surfaces.
- Polished Stainless Steel finish allows for easy cleaning.
- Optional Castor set (2 Braked and 2 Un-Braked) for easy mobility.
- NSF Approved

Colour: Polished

Material: 304 Grade Stainless Steel