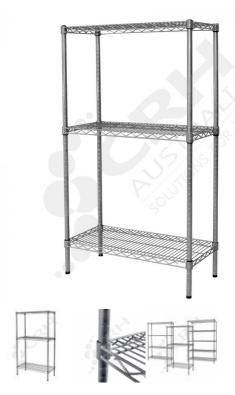

## CRH Powder Coat Shelf Unit, 610mm Deep x 1518mm Wide, 3 Tier, 1900mm High Post

PART No: S610x15183T75P

## **FEATURES**

CRH Australia Shelving is the perfect choice for Quality, Strength & Hygiene in the Foodservice Industry.

Constructed from zinc plated steel the finish is an Epoxy Powder Coating with Anti-Microbial protection. The result is a clean gloss finish with excellent protection against rust & corrosion and ideal for Drystore, Cool Room or Freezer Room application.

## Features include:

- A Load Rating of 350kg per shelf (spread evenly across the shelf).
- Easily assembled and shelves adjustable in 25mm increments.
- Anti-Microbial Protection against micro-organisms such as Bacteria, Mould & Algae.
- 5 Year warranty against rust & corrosion.
- Strong wire shelves allow excellent air circulation & visibility.
- Adjustable feet for stability on uneven floor surfaces.
- Powder Epoxy coating finish allows for easy cleaning.
- $\bullet$  Optional Castor set (2 Braked & 2 Un-Braked) for easy mobility.
- NSF Approved