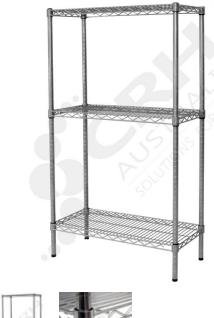

## CRH 304 Stainless Steel Shelf Unit, 610mm Deep x 1518mm Wide, 3 Tier, 1370mm High Post

PART No: S610x15183T54SS

## **FEATURES**

CRH Australia 304 Grade Stainless Steel Shelving is the perfect choice for Quality, Strength and Hygiene in the Foodservice Industry.

Constructed from quality 304 Grade Stainless steel with a polished finish this option provides excellent protection against rust and corrosion and ideal for Drystores, Cool Rooms, Freezer Rooms, Clean Rooms, Food processing, Schools, Laboratories, Hospitals, Medical, Healthcare and Aged Care industries.

## Features include:

- A Load Rating of 350kg per shelf (spread evenly across the shelf).
- Easily assembled and shelves adjustable in 25mm increments.
- Strong wire shelves allow excellent air circulation and visibility.
- Adjustable feet for stability on uneven floor surfaces.
- Polished Stainless Steel finish allows for easy cleaning.
- Optional Castor set (2 Braked and 2 Un-Braked) for easy mobility.
- NSF Approved

Colour: Polished

Material: 304 Grade Stainless Steel