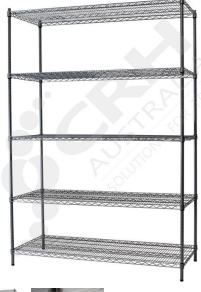

## CRH 304 Stainless Steel Shelf Unit, 610mm Deep x 1365mm Wide, 5 Tier, 2185mm High Post

PART No: S610x13655T86SS

## **FEATURES**

CRH Australia 304 Grade Stainless Steel Shelving is the perfect choice for Quality, Strength and Hygiene in the Foodservice Industry.

Constructed from quality 304 Grade Stainless steel with a polished finish this option provides excellent protection against rust and corrosion and ideal for Drystores, Cool Rooms, Freezer Rooms, Clean Rooms, Food processing, Schools, Laboratories, Hospitals, Medical, Healthcare and Aged Care industries.

## Features include:

- A Load Rating of 350kg per shelf (spread evenly across the shelf).
- Easily assembled and shelves adjustable in 25mm increments.
- Strong wire shelves allow excellent air circulation and visibility.
- Adjustable feet for stability on uneven floor surfaces.
- Polished Stainless Steel finish allows for easy cleaning.
- Optional Castor set (2 Braked and 2 Un-Braked) for easy mobility.
- NSF Approved