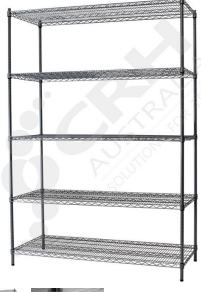

## CRH 304 Stainless Steel Shelf Unit, 610mm Deep x 1365mm Wide, 5 Tier, 1900mm High Post

PART No: S610x13655T75SS

## **FEATURES**

CRH Australia 304 Grade Stainless Steel Shelving is the perfect choice for Quality, Strength and Hygiene in the Foodservice Industry.

Constructed from quality 304 Grade Stainless steel with a polished finish this option provides excellent protection against rust and corrosion and ideal for Drystores, Cool Rooms, Freezer Rooms, Clean Rooms, Food processing, Schools, Laboratories, Hospitals, Medical, Healthcare and Aged Care industries.

Features include:

- A Load Rating of 350kg per shelf (spread evenly across the shelf).
- Easily assembled and shelves adjustable in 25mm increments.
- Strong wire shelves allow excellent air circulation and visibility.
- Adjustable feet for stability on uneven floor surfaces.
- Polished Stainless Steel finish allows for easy cleaning.
- Optional Castor set (2 Braked and 2 Un-Braked) for easy mobility.
- NSF Approved

Colour: Polished

Material: 304 Grade Stainless Steel