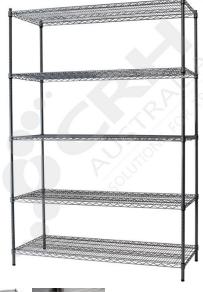

## CRH 304 Stainless Steel Shelf Unit, 610mm Deep x 1365mm Wide, 5 Tier, 1370mm High Post

PART No: S610x13655T54SS

## **FEATURES**

CRH Australia 304 Grade Stainless Steel Shelving is the perfect choice for Quality, Strength and Hygiene in the Foodservice Industry.

Constructed from quality 304 Grade Stainless steel with a polished finish this option provides excellent protection against rust and corrosion and ideal for Drystores, Cool Rooms, Freezer Rooms, Clean Rooms, Food processing, Schools, Laboratories, Hospitals, Medical, Healthcare and Aged Care industries.

## Features include:

- A Load Rating of 350kg per shelf (spread evenly across the shelf).
- Easily assembled and shelves adjustable in 25mm increments.
- Strong wire shelves allow excellent air circulation and visibility.
- Adjustable feet for stability on uneven floor surfaces.
- Polished Stainless Steel finish allows for easy cleaning.
- Optional Castor set (2 Braked and 2 Un-Braked) for easy mobility.
- NSF Approved