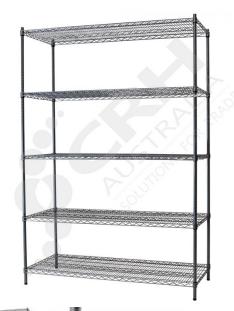

## CRH Powder Coat Shelf Unit, 610mm Deep x 1365mm Wide, 5 Tier, 1370mm High Post

PART No: S610x13655T54P

## **FEATURES**

CRH Australia Shelving is the perfect choice for Quality, Strength & Hygiene in the Foodservice Industry.

Constructed from zinc plated steel the finish is an Epoxy Powder Coating with Anti-Microbial protection. The result is a clean gloss finish with excellent protection against rust & corrosion and ideal for Drystore, Cool Room or Freezer Room application.

Anti-Microbial protection is a permanent treatment during the manufacturing process to ease cleaning and inhibit bacterial growth.

Features include:

- A Load Rating of 350kg per shelf (spread evenly across the shelf).
- Easily assembled and shelves adjustable in 25mm increments.
- Anti-Microbial Protection against micro-organisms such as Bacteria, Mould & Algae.
- 5 Year warranty against rust & corrosion.
- Strong wire shelves allow excellent air circulation & visibility.
- Adjustable feet for stability on uneven floor surfaces.
- Powder Epoxy coating finish allows for easy cleaning.
- Optional Castor set (2 Braked & 2 Un-Braked) for easy mobility.
- NSF Approved