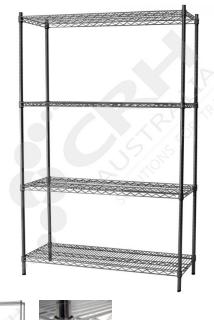

## CRH 304 Stainless Steel Shelf Unit, 610mm Deep x 1365mm Wide, 4 Tier, 2185mm High Post

PART No: S610x13654T86SS

## **FEATURES**

CRH Australia 304 Grade Stainless Steel Shelving is the perfect choice for Quality, Strength and Hygiene in the Foodservice Industry.

Constructed from quality 304 Grade Stainless steel with a polished finish this option provides excellent protection against rust and corrosion and ideal for Drystores, Cool Rooms, Freezer Rooms, Clean Rooms, Food processing, Schools, Laboratories, Hospitals, Medical, Healthcare and Aged Care industries.

Features include:

- A Load Rating of 350kg per shelf (spread evenly across the shelf).
- Easily assembled and shelves adjustable in 25mm increments.
- Strong wire shelves allow excellent air circulation and visibility.
- Adjustable feet for stability on uneven floor surfaces.
- Polished Stainless Steel finish allows for easy cleaning.
- Optional Castor set (2 Braked and 2 Un-Braked) for easy mobility.
- NSF Approved