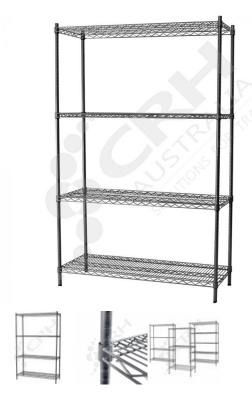

## CRH Powder Coat Shelf Unit, 610mm Deep x 1365mm Wide, 4 Tier, 1900mm High Post

PART No: S610x13654T75P

## **FEATURES**

CRH Australia Shelving is the perfect choice for Quality, Strength & Hygiene in the Foodservice Industry.

Constructed from zinc plated steel the finish is an Epoxy Powder Coating with Anti-Microbial protection. The result is a clean gloss finish with excellent protection against rust & corrosion and ideal for Drystore, Cool Room or Freezer Room application.

## Features include:

- A Load Rating of 350kg per shelf (spread evenly across the shelf).
- Easily assembled and shelves adjustable in 25mm increments.
- Anti-Microbial Protection against micro-organisms such as Bacteria, Mould & Algae.
- 5 Year warranty against rust & corrosion.
- Strong wire shelves allow excellent air circulation & visibility.
- Adjustable feet for stability on uneven floor surfaces.
- Powder Epoxy coating finish allows for easy cleaning.
- Optional Castor set (2 Braked & 2 Un-Braked) for easy mobility.
- NSF Approved

Colour: Silver Grey

Material: Zinc Plated with Epoxy Powder Coat