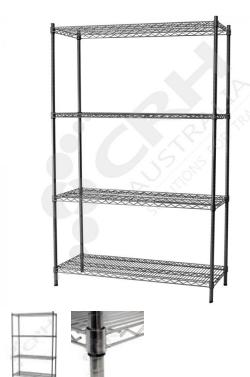

## CRH 304 Stainless Steel Shelf Unit, 610mm Deep x 1365mm Wide, 4 Tier, 1370mm High Post

PART No: S610x13654T54SS

## **FEATURES**

CRH Australia 304 Grade Stainless Steel Shelving is the perfect choice for Quality, Strength and Hygiene in the Foodservice Industry.

Constructed from quality 304 Grade Stainless steel with a polished finish this option provides excellent protection against rust and corrosion and ideal for Drystores, Cool Rooms, Freezer Rooms, Clean Rooms, Food processing, Schools, Laboratories, Hospitals, Medical, Healthcare and Aged Care industries.

Features include:

- A Load Rating of 350kg per shelf (spread evenly across the shelf).
- Easily assembled and shelves adjustable in 25mm increments.
- Strong wire shelves allow excellent air circulation and visibility.
- Adjustable feet for stability on uneven floor surfaces.
- Polished Stainless Steel finish allows for easy cleaning.
- Optional Castor set (2 Braked and 2 Un-Braked) for easy mobility.
- NSF Approved

Colour: Polished

Material: 304 Grade Stainless Steel