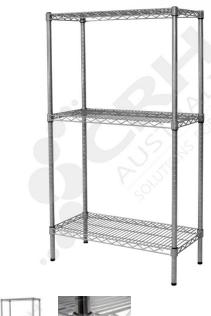

## CRH 304 Stainless Steel Shelf Unit, 610mm Deep x 1365mm Wide, 3 Tier, 2185mm High Post

PART No: S610x13653T86SS

## **FEATURES**

CRH Australia 304 Grade Stainless Steel Shelving is the perfect choice for Quality, Strength and Hygiene in the Foodservice Industry.

Constructed from quality 304 Grade Stainless steel with a polished finish this option provides excellent protection against rust and corrosion and ideal for Drystores, Cool Rooms, Freezer Rooms, Clean Rooms, Food processing, Schools, Laboratories, Hospitals, Medical, Healthcare and Aged Care industries.

## Features include:

- A Load Rating of 350kg per shelf (spread evenly across the shelf).
- Easily assembled and shelves adjustable in 25mm increments.
- Strong wire shelves allow excellent air circulation and visibility.
- Adjustable feet for stability on uneven floor surfaces.
- Polished Stainless Steel finish allows for easy cleaning.
- Optional Castor set (2 Braked and 2 Un-Braked) for easy mobility.
- NSF Approved

Colour: Polished

Material: 304 Grade Stainless Steel