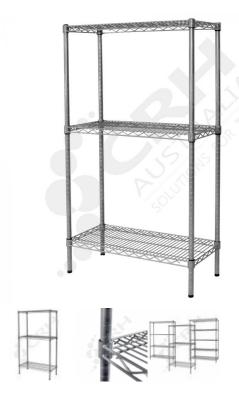

## CRH Powder Coat Shelf Unit, 610mm Deep x 1365mm Wide, 3 Tier, 1370mm High Post

PART No: S610x13653T54P

## **FEATURES**

CRH Australia Shelving is the perfect choice for Quality, Strength & Hygiene in the Foodservice Industry.

Constructed from zinc plated steel the finish is an Epoxy Powder Coating with Anti-Microbial protection. The result is a clean gloss finish with excellent protection against rust & corrosion and ideal for Drystore, Cool Room or Freezer Room application.

## Features include:

- A Load Rating of 350kg per shelf (spread evenly across the shelf).
- Easily assembled and shelves adjustable in 25mm increments.
- Anti-Microbial Protection against micro-organisms such as Bacteria, Mould & Algae.
- 5 Year warranty against rust & corrosion.
- Strong wire shelves allow excellent air circulation & visibility.
- Adjustable feet for stability on uneven floor surfaces.
- Powder Epoxy coating finish allows for easy cleaning.
- $\bullet$  Optional Castor set (2 Braked & 2 Un-Braked) for easy mobility.
- NSF Approved

Colour: Silver Grey

Material: Zinc Plated with Epoxy Powder Coat