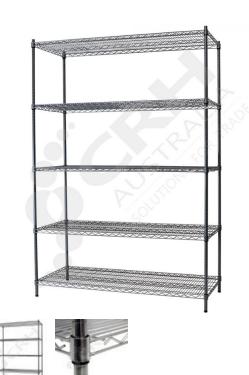

## CRH 304 Stainless Steel Shelf Unit, 610mm Deep x 1213mm Wide, 5 Tier, 2185mm High Post

PART No: S610x12135T86SS

## **FEATURES**

CRH Australia 304 Grade Stainless Steel Shelving is the perfect choice for Quality, Strength and Hygiene in the Foodservice Industry.

Constructed from quality 304 Grade Stainless steel with a polished finish this option provides excellent protection against rust and corrosion and ideal for Drystores, Cool Rooms, Freezer Rooms, Clean Rooms, Food processing, Schools, Laboratories, Hospitals, Medical, Healthcare and Aged Care industries.

Features include:

- A Load Rating of 350kg per shelf (spread evenly across the shelf).
- Easily assembled and shelves adjustable in 25mm increments.
- Strong wire shelves allow excellent air circulation and visibility.
- Adjustable feet for stability on uneven floor surfaces.
- Polished Stainless Steel finish allows for easy cleaning.
- Optional Castor set (2 Braked and 2 Un-Braked) for easy mobility.
- NSF Approved