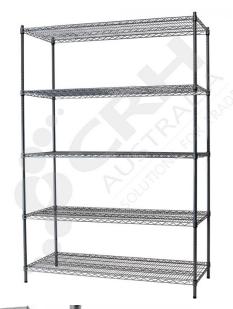

## CRH Powder Coat Shelf Unit, 610mm Deep x 1213mm Wide, 5 Tier, 1900mm High Post

PART No: S610x12135T75P

## **FEATURES**

CRH Australia Shelving is the perfect choice for Quality, Strength & Hygiene in the Foodservice Industry.

Constructed from zinc plated steel the finish is an Epoxy Powder Coating with Anti-Microbial protection. The result is a clean gloss finish with excellent protection against rust & corrosion and ideal for Drystore, Cool Room or Freezer Room application.

Anti-Microbial protection is a permanent treatment during the manufacturing process to ease cleaning and inhibit bacterial growth.

Features include:

- A Load Rating of 350kg per shelf (spread evenly across the shelf).
- Easily assembled and shelves adjustable in 25mm increments.
- Anti-Microbial Protection against micro-organisms such as Bacteria, Mould & Algae.
- 5 Year warranty against rust & corrosion.
- Strong wire shelves allow excellent air circulation & visibility.
- Adjustable feet for stability on uneven floor surfaces.
- Powder Epoxy coating finish allows for easy cleaning.
- Optional Castor set (2 Braked & 2 Un-Braked) for easy mobility.
- NSF Approved