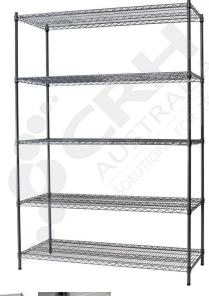

## CRH 304 Stainless Steel Shelf Unit, 610mm Deep x 1213mm Wide, 5 Tier, 1370mm High Post

PART No: S610x12135T54SS

## **FEATURES**

CRH Australia 304 Grade Stainless Steel Shelving is the perfect choice for Quality, Strength and Hygiene in the Foodservice Industry.

Constructed from quality 304 Grade Stainless steel with a polished finish this option provides excellent protection against rust and corrosion and ideal for Drystores, Cool Rooms, Freezer Rooms, Clean Rooms, Food processing, Schools, Laboratories, Hospitals, Medical, Healthcare and Aged Care industries.

## Features include:

- A Load Rating of 350kg per shelf (spread evenly across the shelf).
- Easily assembled and shelves adjustable in 25mm increments.
- Strong wire shelves allow excellent air circulation and visibility.
- Adjustable feet for stability on uneven floor surfaces.
- Polished Stainless Steel finish allows for easy cleaning.
- Optional Castor set (2 Braked and 2 Un-Braked) for easy mobility.
- NSF Approved