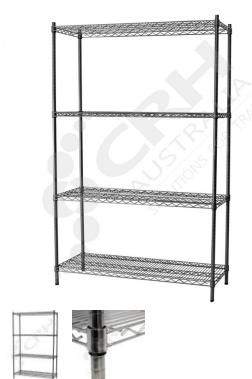

## CRH 304 Stainless Steel Shelf Unit, 610mm Deep x 1213mm Wide, 4 Tier, 2185mm High Post

PART No: S610x12134T86SS

## **FEATURES**

CRH Australia 304 Grade Stainless Steel Shelving is the perfect choice for Quality, Strength and Hygiene in the Foodservice Industry.

Constructed from quality 304 Grade Stainless steel with a polished finish this option provides excellent protection against rust and corrosion and ideal for Drystores, Cool Rooms, Freezer Rooms, Clean Rooms, Food processing, Schools, Laboratories, Hospitals, Medical, Healthcare and Aged Care industries.

Features include:

- A Load Rating of 350kg per shelf (spread evenly across the shelf).
- Easily assembled and shelves adjustable in 25mm increments.
- Strong wire shelves allow excellent air circulation and visibility.
- Adjustable feet for stability on uneven floor surfaces.
- Polished Stainless Steel finish allows for easy cleaning.
- Optional Castor set (2 Braked and 2 Un-Braked) for easy mobility.
- NSF Approved

Colour: Polished

Material: 304 Grade Stainless Steel