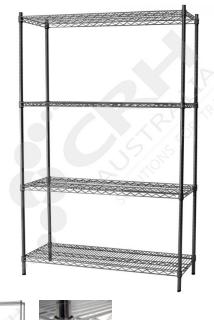

## CRH 304 Stainless Steel Shelf Unit, 610mm Deep x 1213mm Wide, 4 Tier, 1900mm High Post

PART No: S610x12134T75SS

## **FEATURES**

CRH Australia 304 Grade Stainless Steel Shelving is the perfect choice for Quality, Strength and Hygiene in the Foodservice Industry.

Constructed from quality 304 Grade Stainless steel with a polished finish this option provides excellent protection against rust and corrosion and ideal for Drystores, Cool Rooms, Freezer Rooms, Clean Rooms, Food processing, Schools, Laboratories, Hospitals, Medical, Healthcare and Aged Care industries.

Features include:

- A Load Rating of 350kg per shelf (spread evenly across the shelf).
- Easily assembled and shelves adjustable in 25mm increments.
- Strong wire shelves allow excellent air circulation and visibility.
- Adjustable feet for stability on uneven floor surfaces.
- Polished Stainless Steel finish allows for easy cleaning.
- Optional Castor set (2 Braked and 2 Un-Braked) for easy mobility.
- NSF Approved