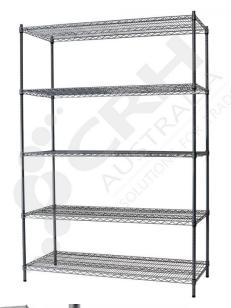

## CRH Powder Coat Shelf Unit, 610mm Deep x 1213mm Wide, 4 Tier, 1900mm High Post

PART No: S610x12134T75P

## **FEATURES**

CRH Australia Shelving is the perfect choice for Quality, Strength & Hygiene in the Foodservice Industry.

Constructed from zinc plated steel the finish is an Epoxy Powder Coating with Anti-Microbial protection. The result is a clean gloss finish with excellent protection against rust & corrosion and ideal for Drystore, Cool Room or Freezer Room application.

Anti-Microbial protection is a permanent treatment during the manufacturing process to ease cleaning and inhibit bacterial growth.

Features include:

- A Load Rating of 350kg per shelf (spread evenly across the shelf).
- Easily assembled and shelves adjustable in 25mm increments.
- Anti-Microbial Protection against micro-organisms such as Bacteria, Mould & Algae.
- 5 Year warranty against rust & corrosion.
- Strong wire shelves allow excellent air circulation & visibility.
- Adjustable feet for stability on uneven floor surfaces.
- Powder Epoxy coating finish allows for easy cleaning.
- Optional Castor set (2 Braked & 2 Un-Braked) for easy mobility.
- NSF Approved