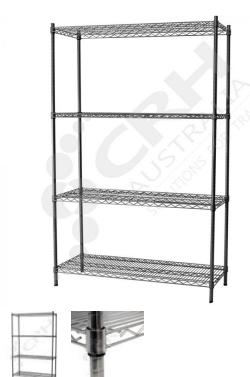

## CRH 304 Stainless Steel Shelf Unit, 610mm Deep x 1213mm Wide, 4 Tier, 1370mm High Post

PART No: S610x12134T54SS

## **FEATURES**

CRH Australia 304 Grade Stainless Steel Shelving is the perfect choice for Quality, Strength and Hygiene in the Foodservice Industry.

Constructed from quality 304 Grade Stainless steel with a polished finish this option provides excellent protection against rust and corrosion and ideal for Drystores, Cool Rooms, Freezer Rooms, Clean Rooms, Food processing, Schools, Laboratories, Hospitals, Medical, Healthcare and Aged Care industries.

## Features include:

- A Load Rating of 350kg per shelf (spread evenly across the shelf).
- Easily assembled and shelves adjustable in 25mm increments.
- Strong wire shelves allow excellent air circulation and visibility.
- Adjustable feet for stability on uneven floor surfaces.
- Polished Stainless Steel finish allows for easy cleaning.
- Optional Castor set (2 Braked and 2 Un-Braked) for easy mobility.
- NSF Approved