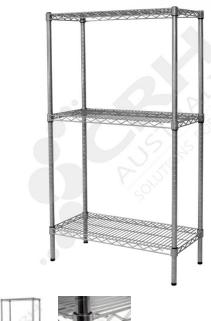

## CRH 304 Stainless Steel Shelf Unit, 610mm Deep x 1213mm Wide, 3 Tier, 2185mm High Post

PART No: S610x12133T86SS

## **FEATURES**

CRH Australia 304 Grade Stainless Steel Shelving is the perfect choice for Quality, Strength and Hygiene in the Foodservice Industry.

Constructed from quality 304 Grade Stainless steel with a polished finish this option provides excellent protection against rust and corrosion and ideal for Drystores, Cool Rooms, Freezer Rooms, Clean Rooms, Food processing, Schools, Laboratories, Hospitals, Medical, Healthcare and Aged Care industries.

## Features include:

- A Load Rating of 350kg per shelf (spread evenly across the shelf).
- Easily assembled and shelves adjustable in 25mm increments.
- Strong wire shelves allow excellent air circulation and visibility.
- Adjustable feet for stability on uneven floor surfaces.
- Polished Stainless Steel finish allows for easy cleaning.
- Optional Castor set (2 Braked and 2 Un-Braked) for easy mobility.
- NSF Approved