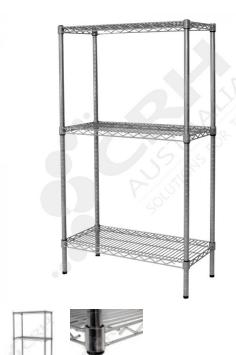

## CRH 304 Stainless Steel Shelf Unit, 610mm Deep x 1213mm Wide, 3 Tier, 1900mm High Post

PART No: S610x12133T75SS

## **FEATURES**

CRH Australia 304 Grade Stainless Steel Shelving is the perfect choice for Quality, Strength and Hygiene in the Foodservice Industry.

Constructed from quality 304 Grade Stainless steel with a polished finish this option provides excellent protection against rust and corrosion and ideal for Drystores, Cool Rooms, Freezer Rooms, Clean Rooms, Food processing, Schools, Laboratories, Hospitals, Medical, Healthcare and Aged Care industries.

## Features include:

- A Load Rating of 350kg per shelf (spread evenly across the shelf).
- Easily assembled and shelves adjustable in 25mm increments.
- Strong wire shelves allow excellent air circulation and visibility.
- Adjustable feet for stability on uneven floor surfaces.
- Polished Stainless Steel finish allows for easy cleaning.
- Optional Castor set (2 Braked and 2 Un-Braked) for easy mobility.
- NSF Approved

Colour: Polished

Material: 304 Grade Stainless Steel