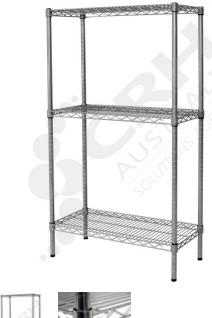

## CRH 304 Stainless Steel Shelf Unit, 610mm Deep x 1213mm Wide, 3 Tier, 1370mm High Post

PART No: S610x12133T54SS

## **FEATURES**

CRH Australia 304 Grade Stainless Steel Shelving is the perfect choice for Quality, Strength and Hygiene in the Foodservice Industry.

Constructed from quality 304 Grade Stainless steel with a polished finish this option provides excellent protection against rust and corrosion and ideal for Drystores, Cool Rooms, Freezer Rooms, Clean Rooms, Food processing, Schools, Laboratories, Hospitals, Medical, Healthcare and Aged Care industries.

## Features include:

- A Load Rating of 350kg per shelf (spread evenly across the shelf).
- Easily assembled and shelves adjustable in 25mm increments.
- Strong wire shelves allow excellent air circulation and visibility.
- Adjustable feet for stability on uneven floor surfaces.
- Polished Stainless Steel finish allows for easy cleaning.
- Optional Castor set (2 Braked and 2 Un-Braked) for easy mobility.
- NSF Approved

Colour: Polished

Material: 304 Grade Stainless Steel