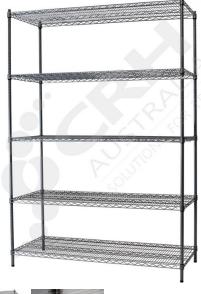

## CRH 304 Stainless Steel Shelf Unit, 610mm Deep x 1060mm Wide, 5 Tier, 2185mm High Post

PART No: S610x10605T86SS

## **FEATURES**

CRH Australia 304 Grade Stainless Steel Shelving is the perfect choice for Quality, Strength and Hygiene in the Foodservice Industry.

Constructed from quality 304 Grade Stainless steel with a polished finish this option provides excellent protection against rust and corrosion and ideal for Drystores, Cool Rooms, Freezer Rooms, Clean Rooms, Food processing, Schools, Laboratories, Hospitals, Medical, Healthcare and Aged Care industries.

## Features include:

- A Load Rating of 350kg per shelf (spread evenly across the shelf).
- Easily assembled and shelves adjustable in 25mm increments.
- Strong wire shelves allow excellent air circulation and visibility.
- Adjustable feet for stability on uneven floor surfaces.
- Polished Stainless Steel finish allows for easy cleaning.
- Optional Castor set (2 Braked and 2 Un-Braked) for easy mobility.
- NSF Approved

Colour: Polished

Material: 304 Grade Stainless Steel