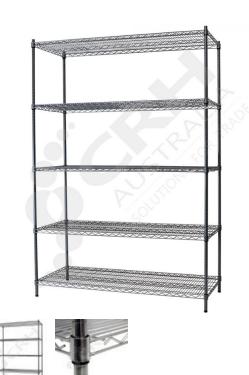

## CRH 304 Stainless Steel Shelf Unit, 610mm Deep x 1060mm Wide, 5 Tier, 1900mm High Post

PART No: S610x10605T75SS

## **FEATURES**

CRH Australia 304 Grade Stainless Steel Shelving is the perfect choice for Quality, Strength and Hygiene in the Foodservice Industry.

Constructed from quality 304 Grade Stainless steel with a polished finish this option provides excellent protection against rust and corrosion and ideal for Drystores, Cool Rooms, Freezer Rooms, Clean Rooms, Food processing, Schools, Laboratories, Hospitals, Medical, Healthcare and Aged Care industries.

Features include:

- A Load Rating of 350kg per shelf (spread evenly across the shelf).
- Easily assembled and shelves adjustable in 25mm increments.
- Strong wire shelves allow excellent air circulation and visibility.
- Adjustable feet for stability on uneven floor surfaces.
- Polished Stainless Steel finish allows for easy cleaning.
- Optional Castor set (2 Braked and 2 Un-Braked) for easy mobility.
- NSF Approved