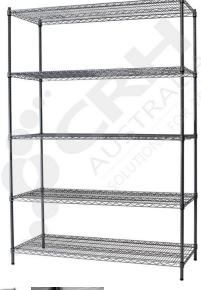

## CRH 304 Stainless Steel Shelf Unit, 610mm Deep x 1060mm Wide, 5 Tier, 1370mm High Post

PART No: S610x10605T54SS

## **FEATURES**

CRH Australia 304 Grade Stainless Steel Shelving is the perfect choice for Quality, Strength and Hygiene in the Foodservice Industry.

Constructed from quality 304 Grade Stainless steel with a polished finish this option provides excellent protection against rust and corrosion and ideal for Drystores, Cool Rooms, Freezer Rooms, Clean Rooms, Food processing, Schools, Laboratories, Hospitals, Medical, Healthcare and Aged Care industries.

## Features include:

- A Load Rating of 350kg per shelf (spread evenly across the shelf).
- Easily assembled and shelves adjustable in 25mm increments.
- Strong wire shelves allow excellent air circulation and visibility.
- Adjustable feet for stability on uneven floor surfaces.
- Polished Stainless Steel finish allows for easy cleaning.
- Optional Castor set (2 Braked and 2 Un-Braked) for easy mobility.
- NSF Approved