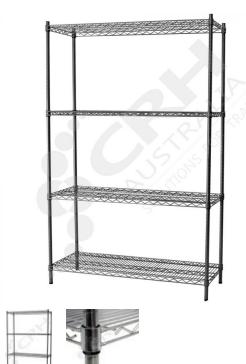

## CRH 304 Stainless Steel Shelf Unit, 610mm Deep x 1060mm Wide, 4 Tier, 2185mm High Post

PART No: S610x10604T86SS

## **FEATURES**

CRH Australia 304 Grade Stainless Steel Shelving is the perfect choice for Quality, Strength and Hygiene in the Foodservice Industry.

Constructed from quality 304 Grade Stainless steel with a polished finish this option provides excellent protection against rust and corrosion and ideal for Drystores, Cool Rooms, Freezer Rooms, Clean Rooms, Food processing, Schools, Laboratories, Hospitals, Medical, Healthcare and Aged Care industries.

Features include:

- A Load Rating of 350kg per shelf (spread evenly across the shelf).
- Easily assembled and shelves adjustable in 25mm increments.
- Strong wire shelves allow excellent air circulation and visibility.
- Adjustable feet for stability on uneven floor surfaces.
- Polished Stainless Steel finish allows for easy cleaning.
- Optional Castor set (2 Braked and 2 Un-Braked) for easy mobility.
- NSF Approved

Colour: Polished

Material: 304 Grade Stainless Steel