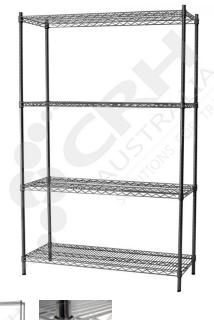

## CRH 304 Stainless Steel Shelf Unit, 610mm Deep x 1060mm Wide, 4 Tier, 1900mm High Post

PART No: S610x10604T75SS

## **FEATURES**

CRH Australia 304 Grade Stainless Steel Shelving is the perfect choice for Quality, Strength and Hygiene in the Foodservice Industry.

Constructed from quality 304 Grade Stainless steel with a polished finish this option provides excellent protection against rust and corrosion and ideal for Drystores, Cool Rooms, Freezer Rooms, Clean Rooms, Food processing, Schools, Laboratories, Hospitals, Medical, Healthcare and Aged Care industries.

Features include:

- A Load Rating of 350kg per shelf (spread evenly across the shelf).
- Easily assembled and shelves adjustable in 25mm increments.
- Strong wire shelves allow excellent air circulation and visibility.
- Adjustable feet for stability on uneven floor surfaces.
- Polished Stainless Steel finish allows for easy cleaning.
- Optional Castor set (2 Braked and 2 Un-Braked) for easy mobility.
- NSF Approved