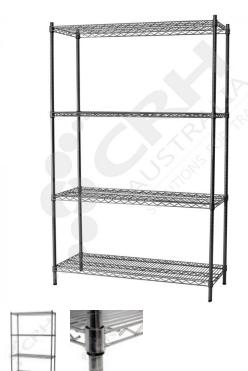

## CRH 304 Stainless Steel Shelf Unit, 610mm Deep x 1060mm Wide, 4 Tier, 1370mm High Post

PART No: S610x10604T54SS

## **FEATURES**

CRH Australia 304 Grade Stainless Steel Shelving is the perfect choice for Quality, Strength and Hygiene in the Foodservice Industry.

Constructed from quality 304 Grade Stainless steel with a polished finish this option provides excellent protection against rust and corrosion and ideal for Drystores, Cool Rooms, Freezer Rooms, Clean Rooms, Food processing, Schools, Laboratories, Hospitals, Medical, Healthcare and Aged Care industries.

Features include:

- A Load Rating of 350kg per shelf (spread evenly across the shelf).
- Easily assembled and shelves adjustable in 25mm increments.
- Strong wire shelves allow excellent air circulation and visibility.
- Adjustable feet for stability on uneven floor surfaces.
- Polished Stainless Steel finish allows for easy cleaning.
- Optional Castor set (2 Braked and 2 Un-Braked) for easy mobility.
- NSF Approved

Colour: Polished

Material: 304 Grade Stainless Steel