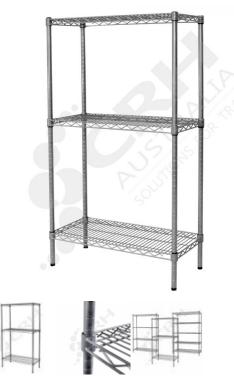

## CRH Powder Coat Shelf Unit, 610mm Deep x 1060mm Wide, 3 Tier, 2185mm High Post

PART No: S610x10603T86P

## **FEATURES**

CRH Australia Shelving is the perfect choice for Quality, Strength & Hygiene in the Foodservice Industry.

Constructed from zinc plated steel the finish is an Epoxy Powder Coating with Anti-Microbial protection. The result is a clean gloss finish with excellent protection against rust & corrosion and ideal for Drystore, Cool Room or Freezer Room application.

Anti-Microbial protection is a permanent treatment during the manufacturing process to ease cleaning and inhibit bacterial growth.

Features include:

- A Load Rating of 350kg per shelf (spread evenly across the shelf).
- Easily assembled and shelves adjustable in 25mm increments.
- Anti-Microbial Protection against micro-organisms such as Bacteria, Mould & Algae.
- 5 Year warranty against rust & corrosion.
- Strong wire shelves allow excellent air circulation & visibility.
- Adjustable feet for stability on uneven floor surfaces.
- Powder Epoxy coating finish allows for easy cleaning.
- Optional Castor set (2 Braked & 2 Un-Braked) for easy mobility.
- NSF Approved

Colour: Silver Grey

Material: Zinc Plated with Epoxy Powder Coat