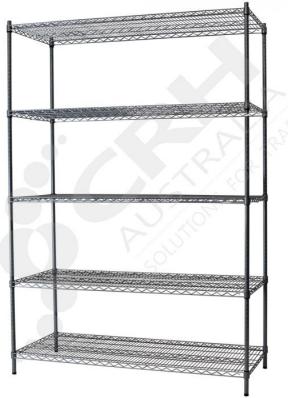

## CRH 304 Stainless Steel Shelf Unit, 457mm Deep x 908mm Wide, 5 Tier, 2185mm High Post

PART No: S457x9085T86SS

## **FEATURES**

CRH Australia 304 Grade Stainless Steel Shelving is the perfect choice for Quality, Strength and Hygiene in the Foodservice Industry.

Constructed from quality 304 Grade Stainless steel with a polished finish this option provides excellent protection against rust and corrosion and ideal for Drystores, Cool Rooms, Freezer Rooms, Clean Rooms, Food processing, Schools, Laboratories, Hospitals, Medical, Healthcare and Aged Care industries.

Features include:

Colour: PolishedMaterial: 304 Grade Stainless Steel

CRH Australia Pty Ltd 1-3 Nelson Street Moorabbin VIC 3189 Australia t+61 3 9532 f+61 3 9532 2696