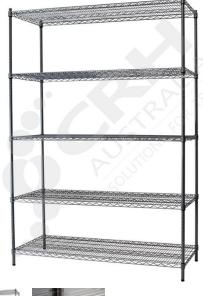

## CRH 304 Stainless Steel Shelf Unit, 457mm Deep x 908mm Wide, 5 Tier, 1900mm High Post

PART No: S457x9085T75SS

## **FEATURES**

CRH Australia 304 Grade Stainless Steel Shelving is the perfect choice for Quality, Strength and Hygiene in the Foodservice Industry.

Constructed from quality 304 Grade Stainless steel with a polished finish this option provides excellent protection against rust and corrosion and ideal for Drystores, Cool Rooms, Freezer Rooms, Clean Rooms, Food processing, Schools, Laboratories, Hospitals, Medical, Healthcare and Aged Care industries.

## Features include:

- A Load Rating of 350kg per shelf (spread evenly across the shelf).
- Easily assembled and shelves adjustable in 25mm increments.
- Strong wire shelves allow excellent air circulation and visibility.
- Adjustable feet for stability on uneven floor surfaces.
- Polished Stainless Steel finish allows for easy cleaning.
- Optional Castor set (2 Braked and 2 Un-Braked) for easy mobility.
- NSF Approved