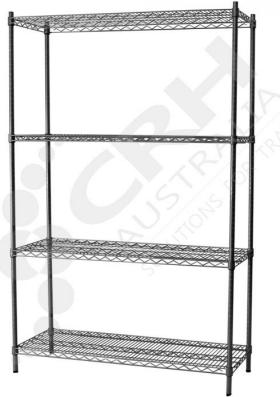

## CRH 304 Stainless Steel Shelf Unit, 457mm Deep x 908mm Wide, 4 Tier, 2185mm High Post

PART No: S457x9084T86SS

## **FEATURES**

CRH Australia 304 Grade Stainless Steel Shelving is the perfect choice for Quality, Strength and Hygiene in the Foodservice Industry.

Constructed from quality 304 Grade Stainless steel with a polished finish this option provides excellent protection against rust and corrosion and ideal for Drystores, Cool Rooms, Freezer Rooms, Clean Rooms, Food processing, Schools, Laboratories, Hospitals, Medical, Healthcare and Aged Care industries.

Features include:

Colour: PolishedMaterial: 304 Grade Stainless Steel

CRH Australia Pty Ltd 1-3 Nelson Street Moorabbin VIC 3189 Australia t+61 3 9532 f+61 3 9532 2696