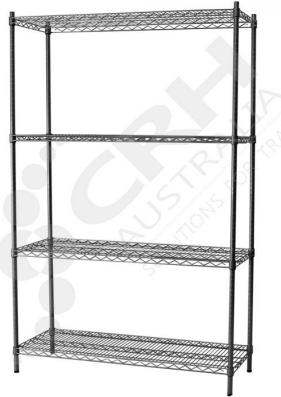

## CRH 304 Stainless Steel Shelf Unit, 457mm Deep x 908mm Wide, 4 Tier, 1900mm High Post

PART No: S457x9084T75SS

## **FEATURES**

CRH Australia 304 Grade Stainless Steel Shelving is the perfect choice for Quality, Strength and Hygiene in the Foodservice Industry.

Constructed from quality 304 Grade Stainless steel with a polished finish this option provides excellent protection against rust and corrosion and ideal for Drystores, Cool Rooms, Freezer Rooms, Clean Rooms, Food processing, Schools, Laboratories, Hospitals, Medical, Healthcare and Aged Care industries.

Features include:

Colour: PolishedMaterial: 304 Grade Stainless Steel

CRH Australia Pty Ltd 1-3 Nelson Street Moorabbin VIC 3189 Australia t+61 3 9532 f+61 3 9532 2696