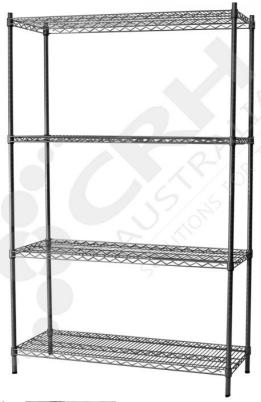

## CRH 304 Stainless Steel Shelf Unit, 457mm Deep x 908mm Wide, 4 Tier, 1370mm High Post

PART No: S457x9084T54SS

## **FEATURES**

CRH Australia 304 Grade Stainless Steel Shelving is the perfect choice for Quality, Strength and Hygiene in the Foodservice Industry.

Constructed from quality 304 Grade Stainless steel with a polished finish this option provides excellent protection against rust and corrosion and ideal for Drystores, Cool Rooms, Freezer Rooms, Clean Rooms, Food processing, Schools, Laboratories, Hospitals, Medical, Healthcare and Aged Care industries.

Features include:

Colour: PolishedMaterial: 304 Grade Stainless Steel

CRH Australia Pty Ltd 1-3 Nelson Street

Moorabbin VIC 3189 Australia t+61 3 9532 f+61 3 9532 2696