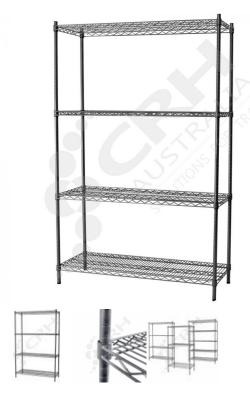

## CRH Powder Coat Shelf Unit, 457mm Deep x 908mm Wide, 4 Tier, 1370mm High Post

PART No: S457x9084T54P

## **FEATURES**

CRH Australia Shelving is the perfect choice for Quality, Strength & Hygiene in the Foodservice Industry.

Constructed from zinc plated steel the finish is an Epoxy Powder Coating with Anti-Microbial protection. The result is a clean gloss finish with excellent protection against rust & corrosion and ideal for Drystore, Cool Room or Freezer Room application.

## Features include:

- A Load Rating of 350kg per shelf (spread evenly across the shelf).
- Easily assembled and shelves adjustable in 25mm increments.
- Anti-Microbial Protection against micro-organisms such as Bacteria, Mould & Algae.
- 5 Year warranty against rust & corrosion.
- Strong wire shelves allow excellent air circulation & visibility.
- Adjustable feet for stability on uneven floor surfaces.
- Powder Epoxy coating finish allows for easy cleaning.
- $\bullet$  Optional Castor set (2 Braked & 2 Un-Braked) for easy mobility.
- NSF Approved

Colour: Silver Grey

Material: Zinc Plated with Epoxy Powder Coat