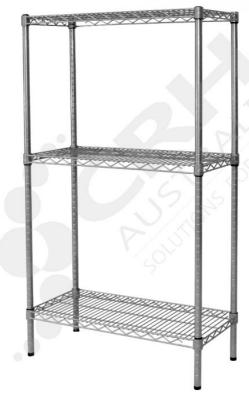

## CRH 304 Stainless Steel Shelf Unit, 457mm Deep x 908mm Wide, 3 Tier, 2185mm High Post

PART No: S457x9083T86SS

## **FEATURES**

CRH Australia 304 Grade Stainless Steel Shelving is the perfect choice for Quality, Strength and Hygiene in the Foodservice Industry.

Constructed from quality 304 Grade Stainless steel with a polished finish this option provides excellent protection against rust and corrosion and ideal for Drystores, Cool Rooms, Freezer Rooms, Clean Rooms, Food processing, Schools, Laboratories, Hospitals, Medical, Healthcare and Aged Care industries.

Features include:

Colour: PolishedMaterial: 304 Grade Stainless Steel

CRH Australia Pty Ltd 1-3 Nelson Street

Moorabbin VIC 3189 Australia t+61 3 9532 f+61 3 9532 2696