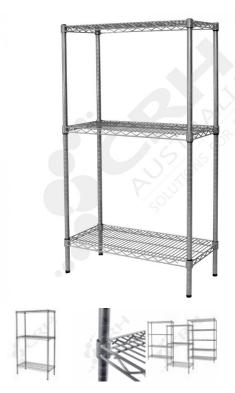

## CRH Powder Coat Shelf Unit, 457mm Deep x 908mm Wide, 3 Tier, 2185mm High Post

PART No: S457x9083T86P

## **FEATURES**

CRH Australia Shelving is the perfect choice for Quality, Strength & Hygiene in the Foodservice Industry.

Constructed from zinc plated steel the finish is an Epoxy Powder Coating with Anti-Microbial protection. The result is a clean gloss finish with excellent protection against rust & corrosion and ideal for Drystore, Cool Room or Freezer Room application.

## Features include:

- A Load Rating of 350kg per shelf (spread evenly across the shelf).
- Easily assembled and shelves adjustable in 25mm increments.
- Anti-Microbial Protection against micro-organisms such as Bacteria, Mould & Algae.
- 5 Year warranty against rust & corrosion.
- Strong wire shelves allow excellent air circulation & visibility.
- Adjustable feet for stability on uneven floor surfaces.
- Powder Epoxy coating finish allows for easy cleaning.
- $\bullet$  Optional Castor set (2 Braked & 2 Un-Braked) for easy mobility.
- NSF Approved

Colour: Silver Grey

Material: Zinc Plated with Epoxy Powder Coat