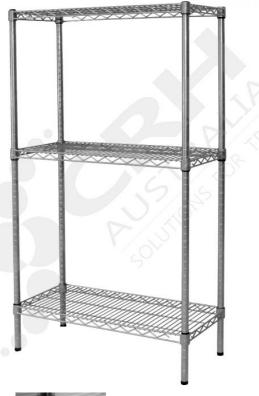

## CRH 304 Stainless Steel Shelf Unit, 457mm Deep x 908mm Wide, 3 Tier, 1900mm High Post

PART No: S457x9083T75SS

## **FEATURES**

CRH Australia 304 Grade Stainless Steel Shelving is the perfect choice for Quality, Strength and Hygiene in the Foodservice Industry.

Constructed from quality 304 Grade Stainless steel with a polished finish this option provides excellent protection against rust and corrosion and ideal for Drystores, Cool Rooms, Freezer Rooms, Clean Rooms, Food processing, Schools, Laboratories, Hospitals, Medical, Healthcare and Aged Care industries.

Features include:

Colour: PolishedMaterial: 304 Grade Stainless Steel

CRH Australia Pty Ltd 1-3 Nelson Street Moorabbin VIC 3189 Australia t+61 3 9532 f+61 3 9532 2696