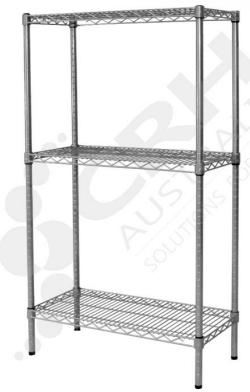

## CRH 304 Stainless Steel Shelf Unit, 457mm Deep x 908mm Wide, 3 Tier, 1370mm High Post

PART No: S457x9083T54SS

## **FEATURES**

CRH Australia 304 Grade Stainless Steel Shelving is the perfect choice for Quality, Strength and Hygiene in the Foodservice Industry.

Constructed from quality 304 Grade Stainless steel with a polished finish this option provides excellent protection against rust and corrosion and ideal for Drystores, Cool Rooms, Freezer Rooms, Clean Rooms, Food processing, Schools, Laboratories, Hospitals, Medical, Healthcare and Aged Care industries.

Features include:

Colour: PolishedMaterial: 304 Grade Stainless Steel

CRH Australia Pty Ltd 1-3 Nelson Street

Moorabbin VIC 3189 Australia t+61 3 9532 f+61 3 9532 2696